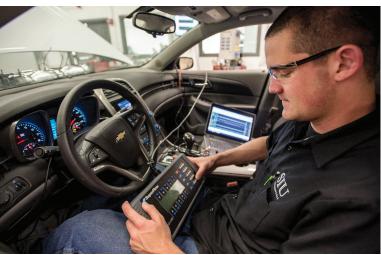

#### ACCESS TO STATE-OF-THE-INDUSTRY FACILITIES, **PURPOSE-BUILT FOR HANDS-ON LEARNING**

- Over 140 modern training vehicles
- · Numerous research vehicles
- Advanced diagnostic equipment
- AWD chassis, 2WD chassis, engine and transmission dynamometers
- 3 large service labs, 4 large component labs
- · Dedicated student club rooms